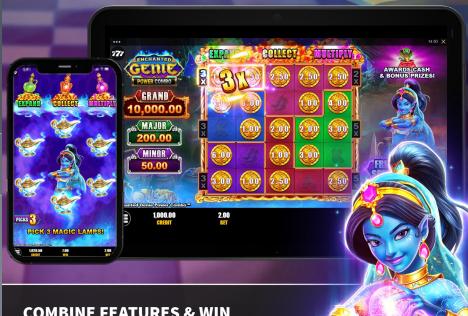

## **INSTANT COLLECT & MAGIC LAMP FEATURE PICK**

Feel the magic of the all-powerful Genie by landing Instant Collect on reels 1 and 5 for cash or Bonus prizes up to 100x the total bet!

Power Combo Scatters may also reveal Magic Lamps that are collected on the reels to trigger the Magic Lamp Feature Pick for guaranteed Link&Win™! Win up to 3 Power Combos or starting Link&Win™ Coin or Bonus prizes!

## **COMBINE FEATURES & WIN UP TO 8,300X BET**

Harness the Genie's magic by combining Link&Win™ Power Combos with combined features for bigger potential wins up to 8,300x bet!